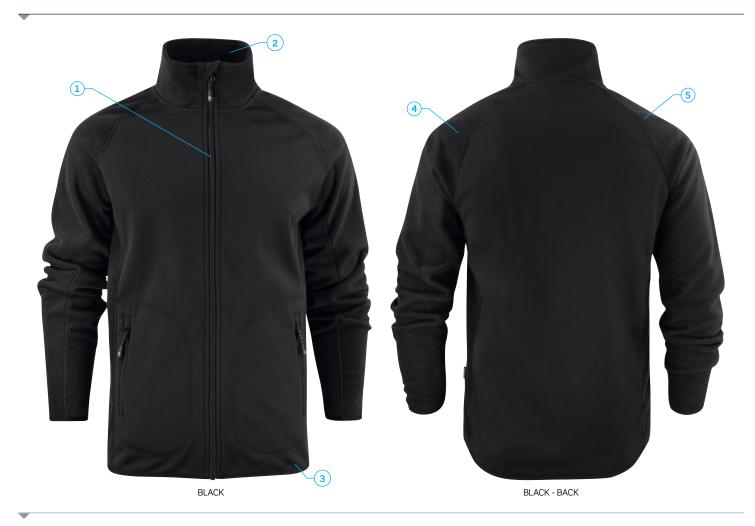

1: Fully zipped front and two zip pockets. | 2: Neck tape in contrast colour. | 3: Elastic edging at bottom hem and sleeve cuffs. | 4: 100% polyester, piqué knitted softshell, 330 g/m<sup>2</sup>. | 5: WP 3000mm, MVP 3000 g/m<sup>2</sup>.